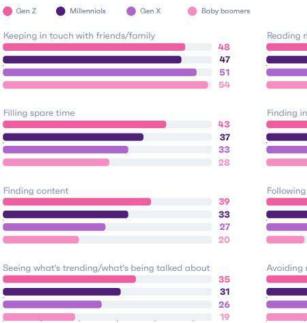

### Connecting is still at the heart of social media

% of social media users in each generation who say the following are the main reasons they use social media

| Reading news stories | 33 |
|----------------------|----|
|                      | 36 |
|                      | 38 |
|                      | 36 |