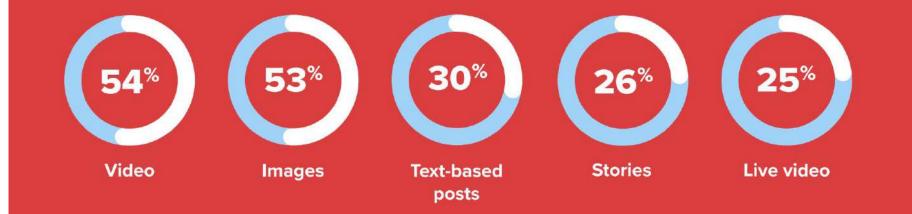

### Connecting is still at the heart of social media

% of social media users in each generation who say the following are the main reasons they use social media

| Reading news stories | 33 |
|----------------------|----|
|                      | 36 |
|                      | 38 |
|                      | 36 |

| Finding inspiration for things | 35 |
|--------------------------------|----|
|                                |    |
|                                | 30 |
| 6 3                            | 25 |
|                                | 90 |

| Following celebrities or influen | cers |
|----------------------------------|------|
|                                  | 28   |
|                                  | 24   |
| e                                | 17   |
|                                  | 10   |

| C.                                                                                                                                                                                                                                                                                                                                                                                                                                                                                                                                                                                                                                                                                                                                       |  |  | 27 |
|------------------------------------------------------------------------------------------------------------------------------------------------------------------------------------------------------------------------------------------------------------------------------------------------------------------------------------------------------------------------------------------------------------------------------------------------------------------------------------------------------------------------------------------------------------------------------------------------------------------------------------------------------------------------------------------------------------------------------------------|--|--|----|
| 6                                                                                                                                                                                                                                                                                                                                                                                                                                                                                                                                                                                                                                                                                                                                        |  |  | 22 |
| 0                                                                                                                                                                                                                                                                                                                                                                                                                                                                                                                                                                                                                                                                                                                                        |  |  | 18 |
| è de la compañía de la |  |  | 14 |

| 8 | 3 |  |
|---|---|--|
|   |   |  |
|   |   |  |

| Making new contacts |   |
|---------------------|---|
|                     | 2 |
| C                   | 2 |
| 6                   | 2 |
|                     |   |

Seeing updates/content from your favorite brands

|   | 26 |
|---|----|
| 0 | 20 |
|   | 13 |

#### Watching livestreams

|   |       |    |    |   |   | 26 |
|---|-------|----|----|---|---|----|
| 2 |       |    |    |   |   | 26 |
|   |       | -0 |    |   |   | 22 |
| 8 | 17 13 | 19 | 12 | 3 | 8 | 15 |

🙆 💮 GWI Core Q3 2021 🛛 🚷 199,419 social media users aged 16-64

|   | 26 |
|---|----|
| 6 | 26 |
| ( | 24 |
| e | 21 |