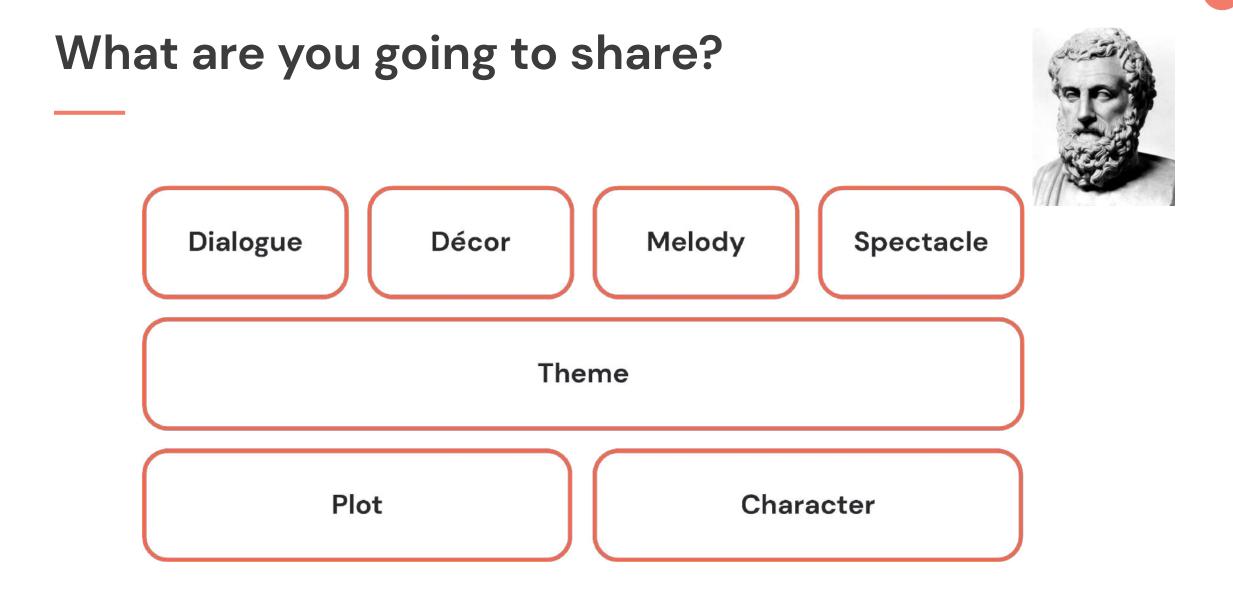

ty engagement (41%). Whether you want to build a larger following or a more active community, taking the time to define your social goals is the first step to reaching them.



### Where is my audience?

Baby boomers have an average of 4.6 social media accounts



- The top social networks among Millennials and Gen Z are Instagram and YouTube, signalling the strength of bold, eye-popping content that oozes with personality.
- Women vastly outnumber men on Pinterest, which is noted to boast the highest average order value.
- LinkedIn's user base is well-educated, making it a hub for in-depth, industry-specific content that might be more niche than what you see on Facebook or Twitter.
- Don't spread yourself too thin. Instead, focus on networks where your core audience is already active.











10

### 11

### What are you going to share?

#### **Pre-purchase:**

• Research and emotional response

#### Part-purchase:

• Trip planning

### Product use:

• Up selling

### Post-travel:

 Customers are now enthusiastic about your brand, emotionally involved and this is the best time to encourage them to endorse you. People love sharing their holiday experiences, ask them directly when they leave if they will give you a review, connect with them online, and thank them for any content they post about your business.



### Connecting is still at the heart of social media

% of social media users in each generation who say the following are the main reasons they use social media



| Reading news stories | 33 |
|----------------------|----|
|                      | 36 |
|