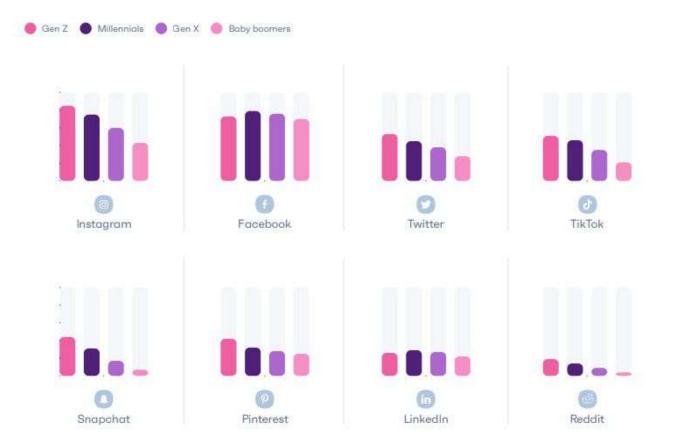

### Where is my audience?

Baby boomers have an average of 4.6 social media accounts

- The top social networks among Millennials and Gen Z are Instagram and YouTube, signalling the strength of bold, eye-popping content that oozes with personality.
- Women vastly outnumber men on Pinterest, which is noted to boast the highest average order value.
- LinkedIn's user base is well-educated, making it a hub for in-depth, industry-specific content that might be more niche than what you see on Facebook or Twitter.
- Don't spread yourself too thin. Instead, focus on networks where your core audience is already active.